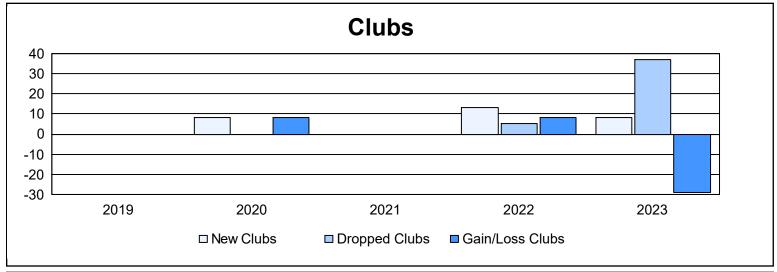

| Year      | New<br>Clubs | Dropped<br>Clubs | Gain/<br>Loss<br>Clubs | New<br>Members | Charter<br>Members | Reinstate<br>Members | Transfer<br>Members | Total<br>Member<br>Added | Total<br>Members<br>Dropped | Gain/<br>Loss<br>Members |
|-----------|--------------|------------------|------------------------|----------------|--------------------|----------------------|---------------------|--------------------------|-----------------------------|--------------------------|
| 2018-2019 | 0            | 0                | 0                      | 609            | 9                  | 39                   | 11                  | 668                      | 1,293                       | -625                     |
| 2019-2020 | 8            | 0                | 8                      | 593            | 273                | 59                   | 29                  | 954                      | 413                         | 541                      |
| 2020-2021 | 0            | 0                | 0                      | 602            | 37                 | 84                   | 17                  | 740                      | 1,955                       | -1,215                   |
| 2021-2022 | 13           | 5                | 8                      | 986            | 425                | 339                  | 23                  | 1,773                    | 1,338                       | 435                      |
| 2022-2023 | 8            | 37               | -29                    | 231            | 314                | 432                  | 45                  | 1,022                    | 2,365                       | -1,343                   |
| Average   | 6            | 8                | -3                     | 604            | 212                | 191                  | 25                  | 1,031                    | 1,473                       | -441                     |