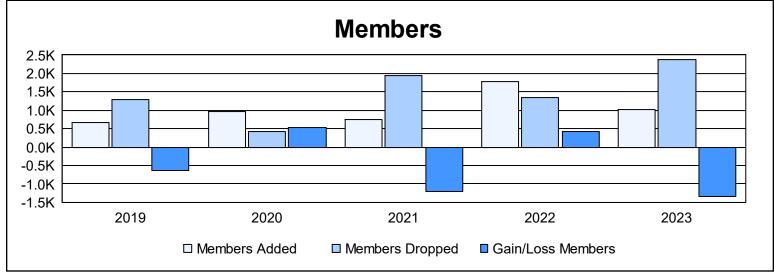

| Year      | New<br>Clubs | Dropped<br>Clubs | Gain/<br>Loss<br>Clubs | New<br>Members | Charter<br>Members | Reinstate<br>Members | Transfer<br>Members | Total<br>Member<br>Added | Total<br>Members<br>Dropped | Gain/<br>Loss<br>Members |
|-----------|--------------|------------------|------------------------|----------------|--------------------|----------------------|---------------------|--------------------------|-----------------------------|--------------------------|
| 2018-2019 | 0            | 0                | 0                      | 609            | 9                  | 39                   | 11                  | 668                      | 1,293                       | -625                     |
| 2019-2020 | 8            | 0                | 8                      | 593            | 273                | 59                   | 29                  | 954                      | 413                         | 541                      |
| 2020-2021 | 0            | 0                | 0                      | 602            | 37                 | 84                   | 17                  | 740                      | 1,955                       | -1,215                   |
| 2021-2022 | 13           | 5                | 8                      | 986            | 425                | 339                  | 23                  | 1,773                    | 1,338                       | 435                      |
| 2022-2023 | 8            | 37               | -29                    | 231            | 314                | 432                  | 45                  | 1,022                    | 2,365                       | -1,343                   |
| Average   | 6            | 8                | -3                     | 604            | 212                | 191                  | 25                  | 1,031                    | 1,473                       | -441                     |